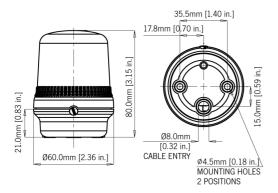

### **Specification**

optimum voltage

| Light source:                   | 9 x High power L.E.D's                                          |  |
|---------------------------------|-----------------------------------------------------------------|--|
| Lens/L.E.D. colours:            | Amber, Blue, Clear (White L.E.D), Green, Red & Yellow           |  |
| Lens type:                      | Prismatic (standard) or plain                                   |  |
| Peak/Effective<br>Intensity cd: | 5.5 cd* - measured ref. to I.E.S.                               |  |
| Mounting:                       | Surface mount (right angle or pole mount accessories available) |  |
| Ingress protection:             | IP65                                                            |  |
| Housing material:               | High impact UL94 V0 (f1) PC                                     |  |
| Lens material:                  | High impact UL94 V0 (f1) PC                                     |  |
| Terminals:                      | 0.5 to 1.5mm <sup>2</sup>                                       |  |
| Operating temp:                 | -25 to +50°C [-13 to +122°F]                                    |  |
| Storage temp:                   | -40 to +70°C [-40 to +158°F]                                    |  |
| Relative humidity:              | 90% at 20°C [68°F]                                              |  |
| Weight:                         | 78g/1.71lbs                                                     |  |
| *Candela measure                | ments representative of performance with clear lens at          |  |