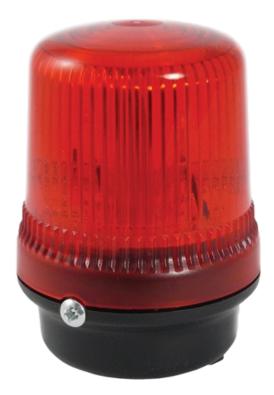

# **B200LDA LED Permanent Beacon**

The B200 series is comprised of a Xenon strobe beacon, permanent filament bulb, blinking filament bulb and a permanent LED array beacon version.

The surface mount base can also be supplied with a right angle bracket or with a pole mounted assembly.

#### **Features**

- Bayonet fixing lens.
- Anti-tamper locking screw.
- Stainless steel fixings.

### **Specification**

optimum voltage

| Light source:                   | 9 x High power L.E.D's                                          |  |
|---------------------------------|-----------------------------------------------------------------|--|
| Lens/L.E.D. colours:            | Amber, Blue, Clear (White L.E.D), Green, Red & Yellow           |  |
| Lens type:                      | Prismatic (standard) or plain                                   |  |
| Peak/Effective<br>Intensity cd: | 5.5 cd* - measured ref. to I.E.S.                               |  |
| Mounting:                       | Surface mount (right angle or pole mount accessories available) |  |
| Ingress protection:             | IP65                                                            |  |
| Housing material:               | High impact UL94 V0 (f1) PC                                     |  |
| Lens material:                  | High impact UL94 V0 (f1) PC                                     |  |
| Terminals:                      | 0.5 to 1.5mm <sup>2</sup>                                       |  |
| Operating temp:                 | -25 to +50°C [-13 to +122°F]                                    |  |
| Storage temp:                   | -40 to +70°C [-40 to +158°F]                                    |  |
| Relative humidity:              | 90% at 20°C [68°F]                                              |  |
| Weight:                         | 78g/1.71lbs                                                     |  |
| *Candela measure                | ments representative of performance with clear lens at          |  |