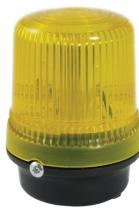

### **Specification**

optimum voltage

| Light source:                   | 9 x High power L.E.D's                                          |  |
|---------------------------------|-----------------------------------------------------------------|--|
| Lens/L.E.D. colours:            | Amber, Blue, Clear (White L.E.D), Green, Red & Yellow           |  |
| Lens type:                      | Prismatic (standard) or plain                                   |  |
| Peak/Effective<br>Intensity cd: | 5.5 cd* - measured ref. to I.E.S.                               |  |
| Mounting:                       | Surface mount (right angle or pole mount accessories available) |  |
| Ingress protection:             | IP65                                                            |  |
| Housing material:               | High impact UL94 V0 (f1) PC                                     |  |
| Lens material:                  | High impact UL94 V0 (f1) PC                                     |  |
| Terminals:                      | 0.5 to 1.5mm <sup>2</sup>                                       |  |
| Operating temp:                 | -25 to +50°C [-13 to +122°F]                                    |  |
| Storage temp:                   | -40 to +70°C [-40 to +158°F]                                    |  |
| Relative humidity:              | 90% at 20°C [68°F]                                              |  |
| Weight:                         | 78g/1.71lbs                                                     |  |
| *Candela measure                | ments representative of performance with clear lens at          |  |

## **Part Codes**

| <b>Version:</b> 10-30V dc | Part code:<br>B2 00LDA030B/[x]                      |
|---------------------------|-----------------------------------------------------|
| 90-2 30V ac               | B2 00L DA2 30B/[x]                                  |
| [x] = Lens colour:        | A: Amber B: Blue C: Clear G: Green R: Red Y: Yellow |