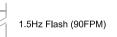

## SPECTRA B300STR

Xenon Strobe Flashing Beacon 5J Xenon Flash Tube

Three modes: Flashing 1 Hz, Flashing 1.5Hz (DC units Only)

Double Strike (DC Units Only), Stage Switchable to Double

Strike (DC Units Only)