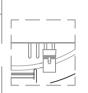

Mountings

B300RAB001 Right angle bracket

B300TMA001 Tube mounting assembly

Tel:+44 (0)20 8743 8880 Fax:+44(0)20 8740 4200

Dimensions: Ø100 x 150mm

1 x M20 cable entry (IP65)

Cable entry: 1 x 5-7mm push through