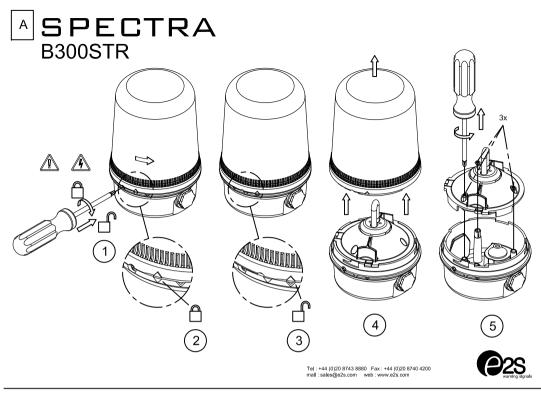

## SPECTRA B300STR

Xenon Strobe Flashing Beacon 5J Xenon Flash Tube

Three modes: Flashing 1 Hz, Flashing 1.5Hz (DC units Only)

Double Strike (DC Units Only), Stage Switchable to Double

Strike (DC Units Only)

IP Rating: IP65

Temp: -25°C to +50°C

Unit weight: 325g DC: 300g AC

CE Marked

Order code

Voltage

B300STR012B/[x] 12V DC/AC 500/600mA B300STR024B/[x] 24V DC/AC 250/300mA B300STR048B/[x] 48V DC/AC 175/250mA

B300STR115B/[x] 115V AC 70mA B300STR230B/[x] 230V AC 35mA

Mountings

B300RAB001 Right angle bracket

B300TMA001 Tube mounting assembly

Tel:+44 (0)20 8743 8880 Fax:+44(0)20 8740 4200

Dimensions: Ø100 x 150mm

1 x M20 cable entry (IP65)

Cable entry: 1 x 5-7mm push through