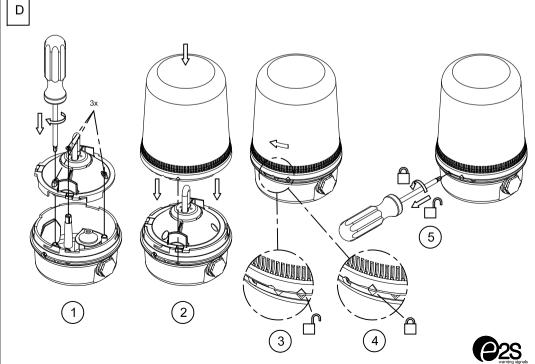

## SPECTRA B300STR

Xenon Strobe Flashing Beacon 5J Xenon Flash Tube

Three modes: Flashing 1 Hz, Flashing 1.5Hz (DC units Only)

Double Strike (DC Units Only), Stage Switchable to Double

Strike (DC Units Only)

G = Green

Double Strike Flash Pattern

**ATTENTION**: Disconnect from power source before installation or service to prevent electric shock.

**ATTENTION**: On strobe beacons allow a minimum of 2 minutes for hazardous high voltage to discharge from unit.

**ATTENTION**: Lens on unit will be hot allow to cool prior to removal.

D112-00-001-IS\_SHT2\_ISSUE\_1