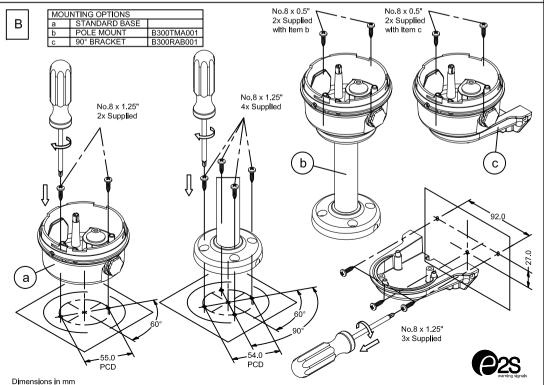

Mountings

B300RAB001 Right angle bracket

B300TMA001 Tube mounting assembly

Tel:+44 (0)20 8743 8880 Fax:+44(0)20 8740 4200

Dimensions: Ø100 x 150mm

1 x M20 cable entry (IP65)

Cable entry: 1 x 5-7mm push through