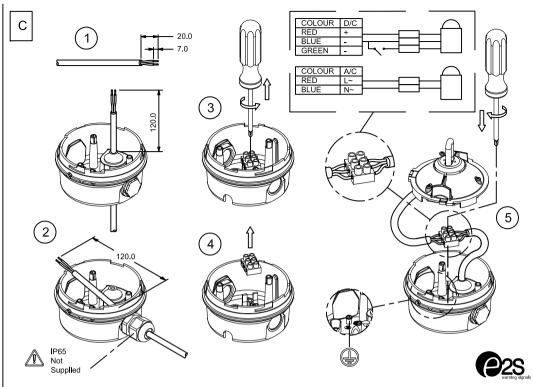

Mountings

B300RAB001 Right angle bracket

B300TMA001 Tube mounting assembly

Tel:+44 (0)20 8743 8880 Fax:+44(0)20 8740 4200

Dimensions: Ø100 x 150mm

1 x M20 cable entry (IP65)

Cable entry: 1 x 5-7mm push through

A = Amber

Y = Yellow

C = Clear

1.5mm<sup>2</sup> terminals

[x] = Lens colour

grommet

R = Red

B = Blue