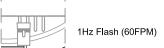

## SPECTRA B300STR

Xenon Strobe Flashing Beacon 5J Xenon Flash Tube

Three modes: Flashing 1 Hz, Flashing 1.5Hz (DC units Only)

Double Strike (DC Units Only), Stage Switchable to Double

Strike (DC Units Only)