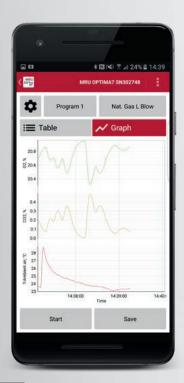

#### These are the special advantages:

- Remote control of measuring units
- Starting, storing and exporting measurements
- Visualizing measuring data as table or graph
- Measuring protocols
  - allocate to sites
  - ammend with remarks or photographs
  - mail as CSV- file or screenshot

## **Functions and features**

Numerous possibilities of user settings

Predefined fuel types and measuring programs

Measuring data shown as table or graph

Add pictures, comments or sites to the measuring data