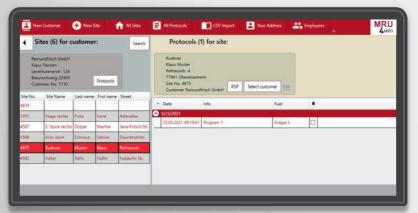

#### Create new customer data sets

 Create as many customer data sets as you like and assign one or more sites if necessary.

#### **Create new sites**

 Create any number of site data sets and assign them to customers if necessary

## Manage customer and site data and assign measurement data

- Manage unlimited number of sites
- Assign several sites to one customer
- Assign stored values to a site