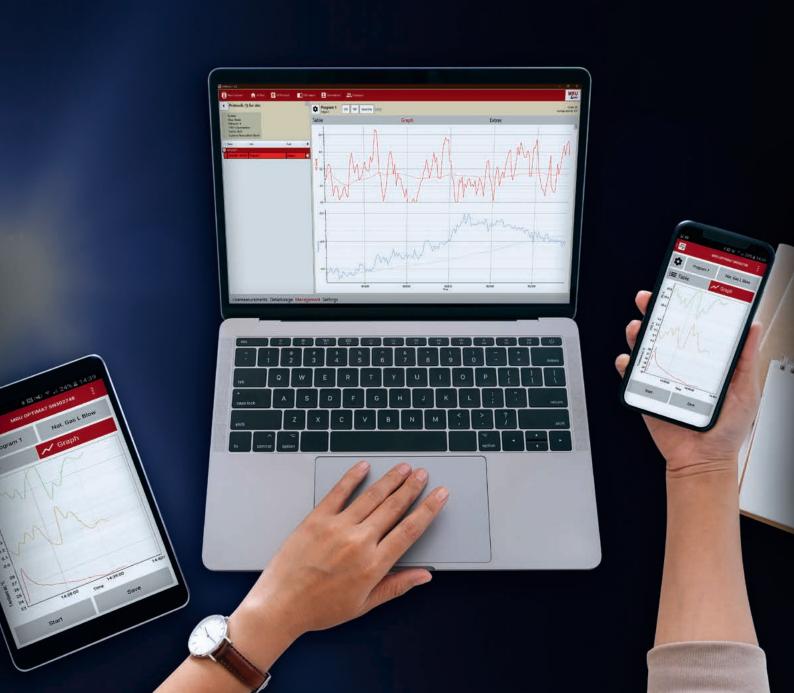

# **Apps** for PC, tablet & smartphone

Measuring data digital management

## **Functions and features**

Numerous possibilities of user settings

Predefined fuel types and measuring programs

Measuring data shown as table or graph

Add pictures, comments or sites to the measuring data

#### One programme - many functions

- Create, print and export measurement reports
- Wide range of settings for flexible use
- Monitor live measurements of several connected instruments simultaneously
- Manage customer and site data and assign measurement data

## Monitor live measurements of several connected units

- Draw and display currently measured values
- As a graph or table
- Auto log function active in the background
- Data also available offline