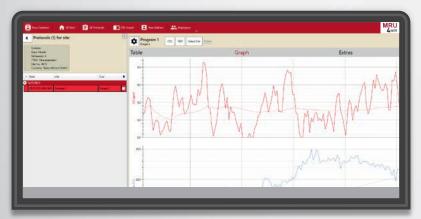

## **Functions and features**

Numerous possibilities of user settings

Predefined fuel types and measuring programs

Measuring data shown as table or graph

Add pictures, comments or sites to the measuring data

## Monitor live measurements of several connected units

- Draw and display currently measured values
- As a graph or table
- Auto log function active in the background
- Data also available offline