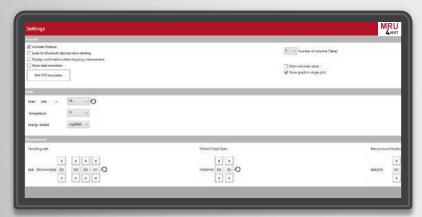

## Wide range of settings for flexible use

- Table layout
- Graphic layout
- Unit definition
- Sampling rate
- Averaging
- Protocol length

#### **Create PDF protocol file**

- Individual definition of protocol content (customer, graphic, comment, etc.)
- Use of predefined protocol templates

MRU – Competence in gas analysis. For over 35 years.