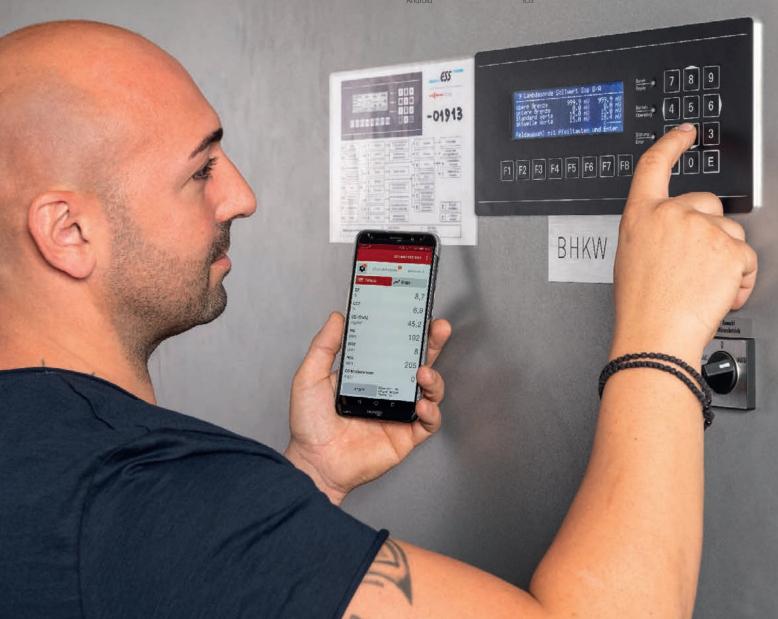

#### These are the special advantages:

- Remote control of measuring units
- Starting, storing and exporting measurements
- Visualizing measuring data as table or graph
- Measuring protocols
  - allocate to sites
  - ammend with remarks or photographs
  - mail as CSV- file or screenshot

## **Functions and features**

Numerous possibilities of user settings

Predefined fuel types and measuring programs

Measuring data shown as table or graph

Add pictures, comments or sites to the measuring data