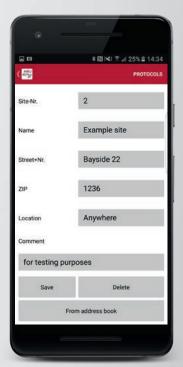

**Administer sites** 

#### **Create new sites**

 Create any number of site data sets and assign them to customers if necessary