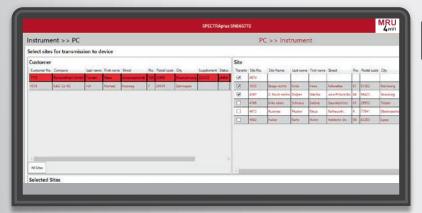

#### **Transfer data**

 Transfer customer and site data from the PC to the measuring device

## Manage customer and site data and assign measurement data

- Manage unlimited number of sites
- Assign several sites to one customer
- Assign stored values to a site