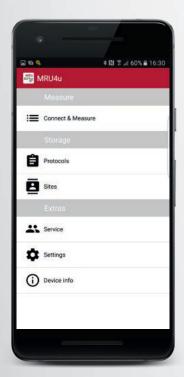

## MRU4u

#### These are the special advantages:

- Remote control of measuring units
- Starting, storing and exporting measurements
- Visualizing measuring data as table or graph
- Measuring protocols
  - allocate to sites
  - ammend with remarks or photographs
  - mail as CSV- file or screenshot

## **Functions and features**

Numerous possibilities of user settings

Predefined fuel types and measuring programs

Measuring data shown as table or graph

Add pictures, comments or sites to the measuring data

**Administer sites** 