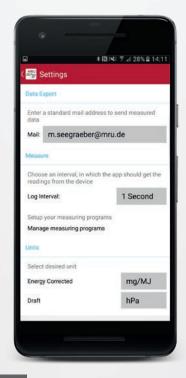

## **Functions and features**

Numerous possibilities of user settings

Predefined fuel types and measuring programs

Measuring data shown as table or graph

Add pictures, comments or sites to the measuring data