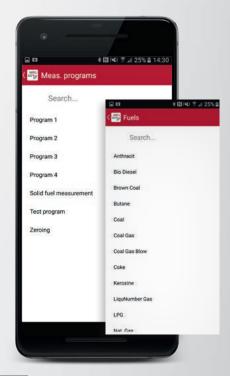

## **Functions and features**

Numerous possibilities of user settings

Predefined fuel types and measuring programs

Measuring data shown as table or graph

Add pictures, comments or sites to the measuring data