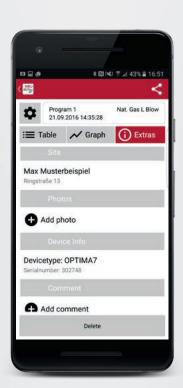

#### These are the special advantages:

- Remote control of measuring units
- Starting, storing and exporting measurements
- Visualizing measuring data as table or graph
- Measuring protocols
  - allocate to sites
  - ammend with remarks or photographs
  - mail as CSV- file or screenshot

## **Functions and features**

Numerous possibilities of user settings

Predefined fuel types and measuring programs

Measuring data shown as table or graph

Add pictures, comments or sites to the measuring data

**Administer sites** 