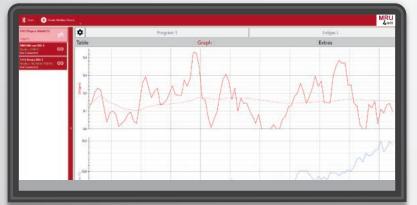

## **Functions and features**

Numerous possibilities of user settings

Predefined fuel types and measuring programs

Measuring data shown as table or graph

Add pictures, comments or sites to the measuring data

## Monitor live measurements of several connected units

- Draw and display currently measured values
- As a graph or table
- Auto log function active in the background
- Data also available offline