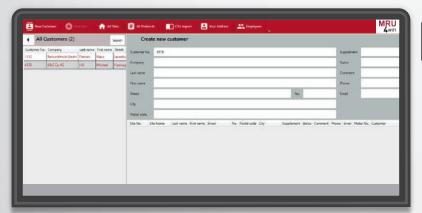

#### Create new customer data sets

 Create as many customer data sets as you like and assign one or more sites if necessary.

## Manage customer and site data and assign measurement data

- Manage unlimited number of sites
- Assign several sites to one customer
- Assign stored values to a site