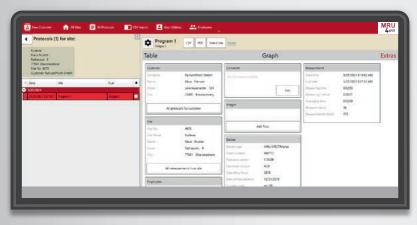

## Create, print and export measurement protocols

- Protocols save measurement data, customers and sites
- Export protocols optionally as pdf, csv, xls or xml
- Import of data from the measuring device

#### **Create PDF protocol file**

- Individual definition of protocol content (customer, graphic, comment, etc.)
- Use of predefined protocol templates

MRU – Competence in gas analysis. For over 35 years.