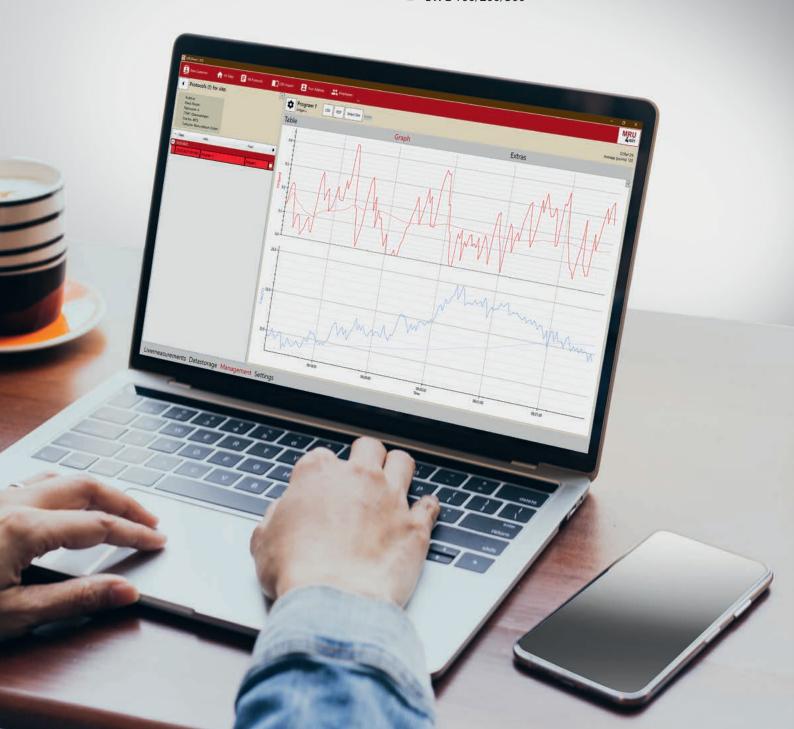

#### One programme - many functions

- Create, print and export measurement reports
- Wide range of settings for flexible use
- Monitor live measurements of several connected instruments simultaneously
- Manage customer and site data and assign measurement data

## Monitor live measurements of several connected units

- Draw and display currently measured values
- As a graph or table
- Auto log function active in the background
- Data also available offline