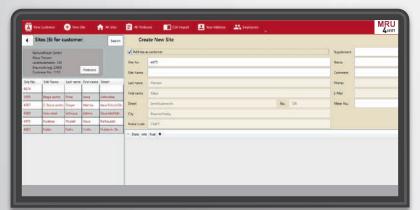

#### Create new customer data sets

 Create as many customer data sets as you like and assign one or more sites if necessary.

#### **Create new sites**

 Create any number of site data sets and assign them to customers if necessary

## Manage customer and site data and assign measurement data

- Manage unlimited number of sites
- Assign several sites to one customer
- Assign stored values to a site